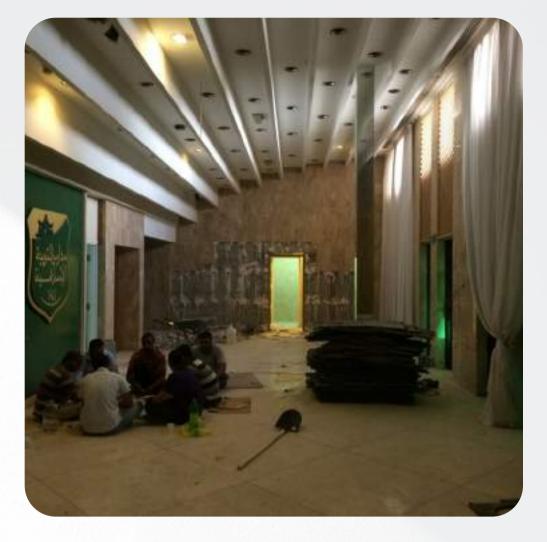

#### Al-Trabiyah Al-Islamiyah schools (TIS)

**Project : Renovation of primary and** admin building **Project description : This project** included high level of finishing for various finishing and interior activities such as, marble flooring and wall, wooden cladding, glass and wooden partetions, customized lighting and other activities.



### OUR PROJECT



### **PROJECT** : **RENOVATION OF** PRIMARY AND ADMIN BUILDING







## FIT OUT

#### ADMIN BUILDING MODERNIZATION









# Al-Trabiyah Al-Islamiyah schools (TIS)

Bathrooms modernization





# Al-Trabiyah Al-Islamiyah schools (TIS)

Stage entrance modernization





#### STAGE ENTRANCE MODERNIZATION