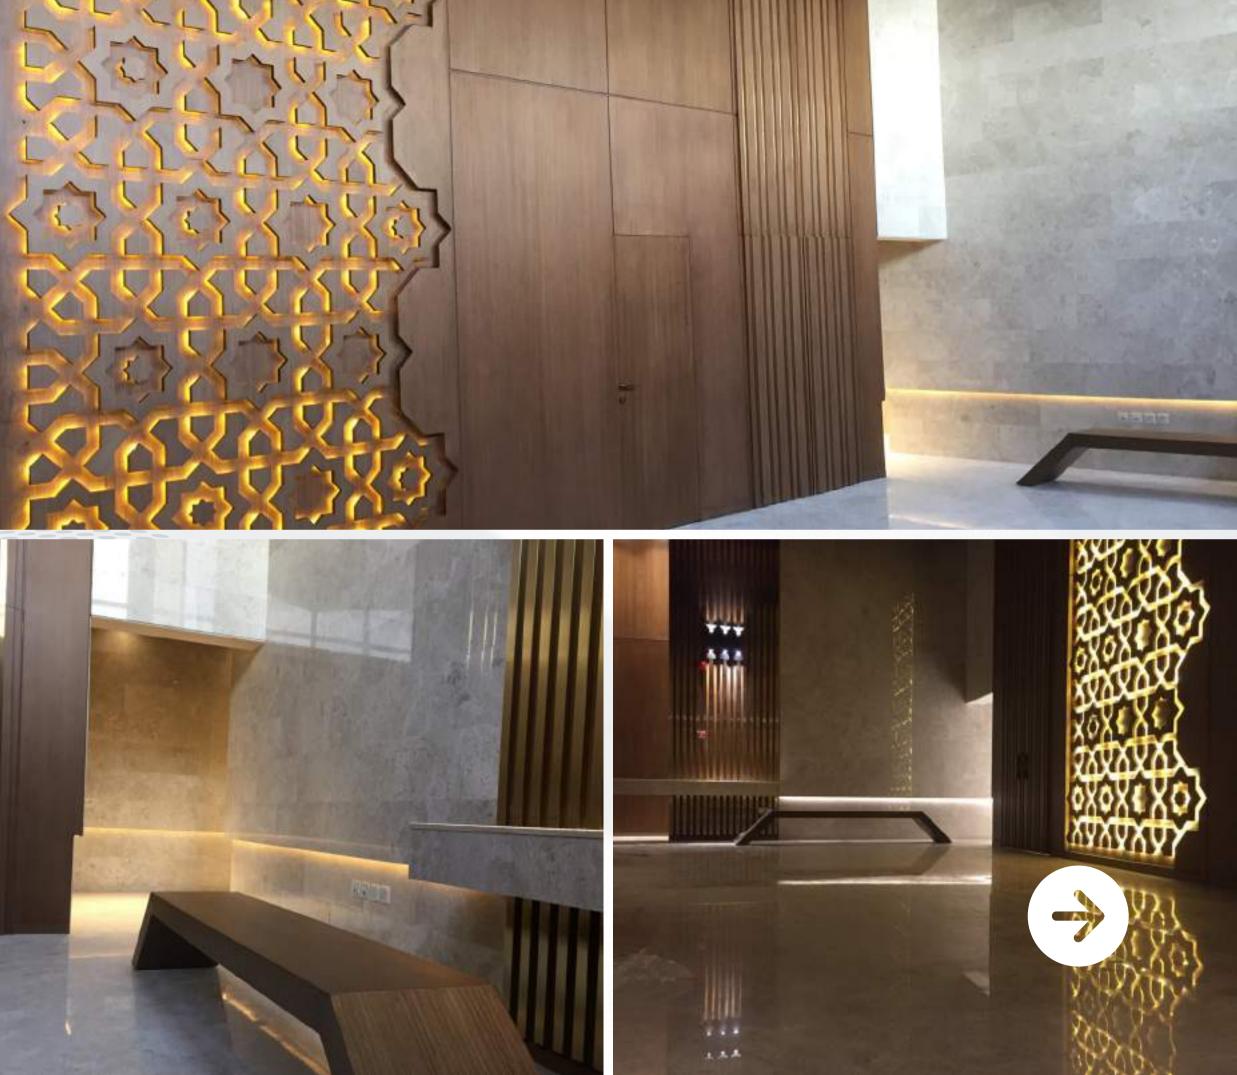

#### Al-Trabiyah Al-Islamiyah schools (TIS)

**Project : Renovation of primary and** admin building **Project description : This project** included high level of finishing for various finishing and interior activities such as, marble flooring and wall, wooden cladding, glass and wooden partetions, customized lighting and other activities.

#### ADMIN BUILDING MODERNIZATION