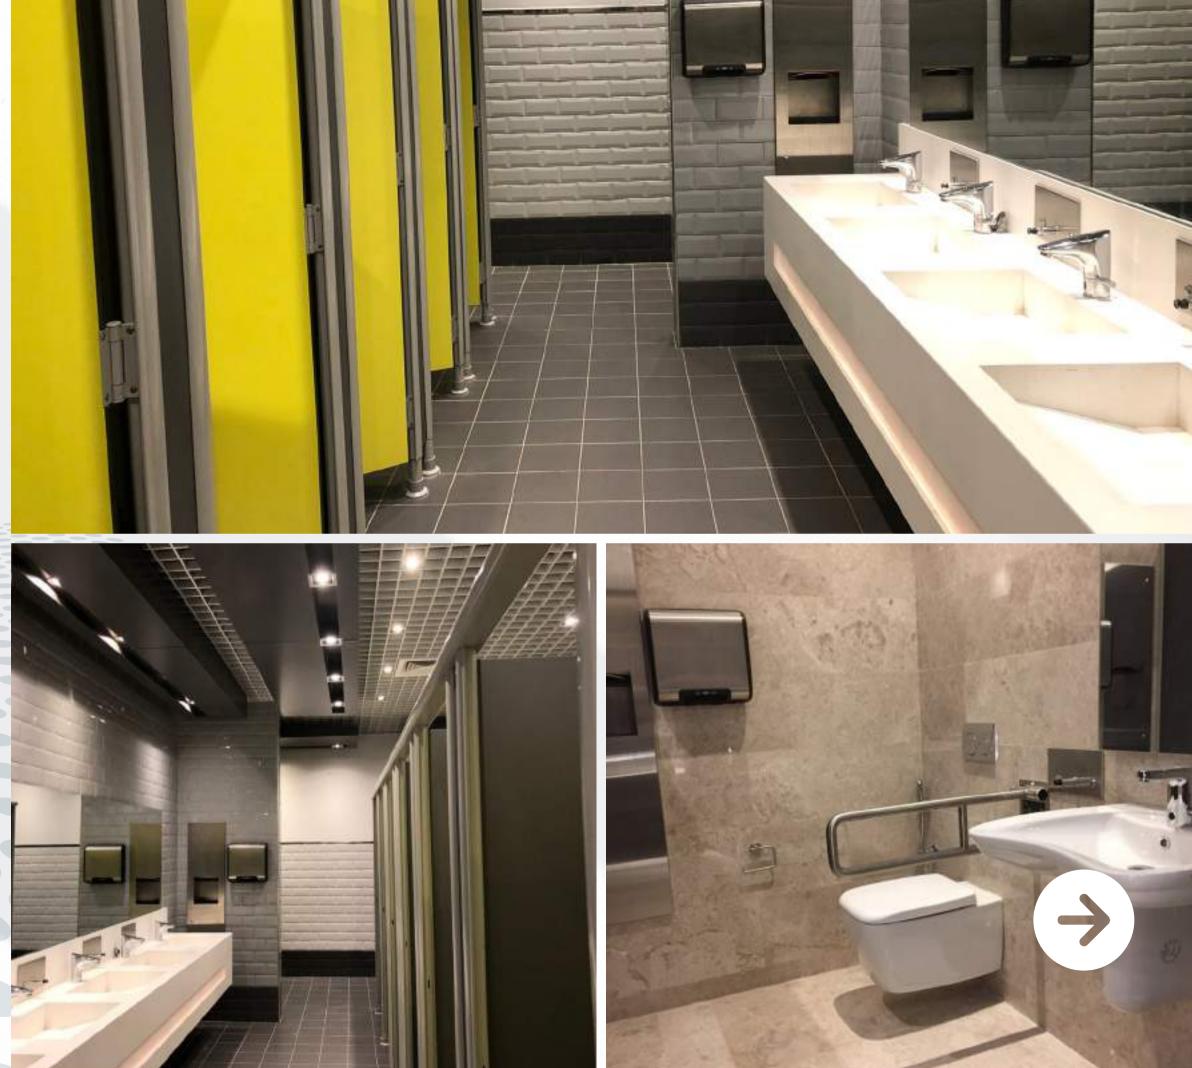

#### Al-Trabiyah Al-Islamiyah schools (TIS)

**Project : Renovation of primary and** admin building **Project description : This project** included high level of finishing for various finishing and interior activities such as, marble flooring and wall, wooden cladding, glass and wooden partetions, customized lighting and other activities.



### OUR PROJECT



### **PROJECT** : **RENOVATION OF** PRIMARY AND ADMIN BUILDING







## FIT OUT

#### ADMIN BUILDING MODERNIZATION









# Al-Trabiyah Al-Islamiyah schools (TIS)

Bathrooms modernization





# Al-Trabiyah Al-Islamiyah schools (TIS)

Stage entrance modernization





#### STAGE ENTRANCE MODERNIZATION