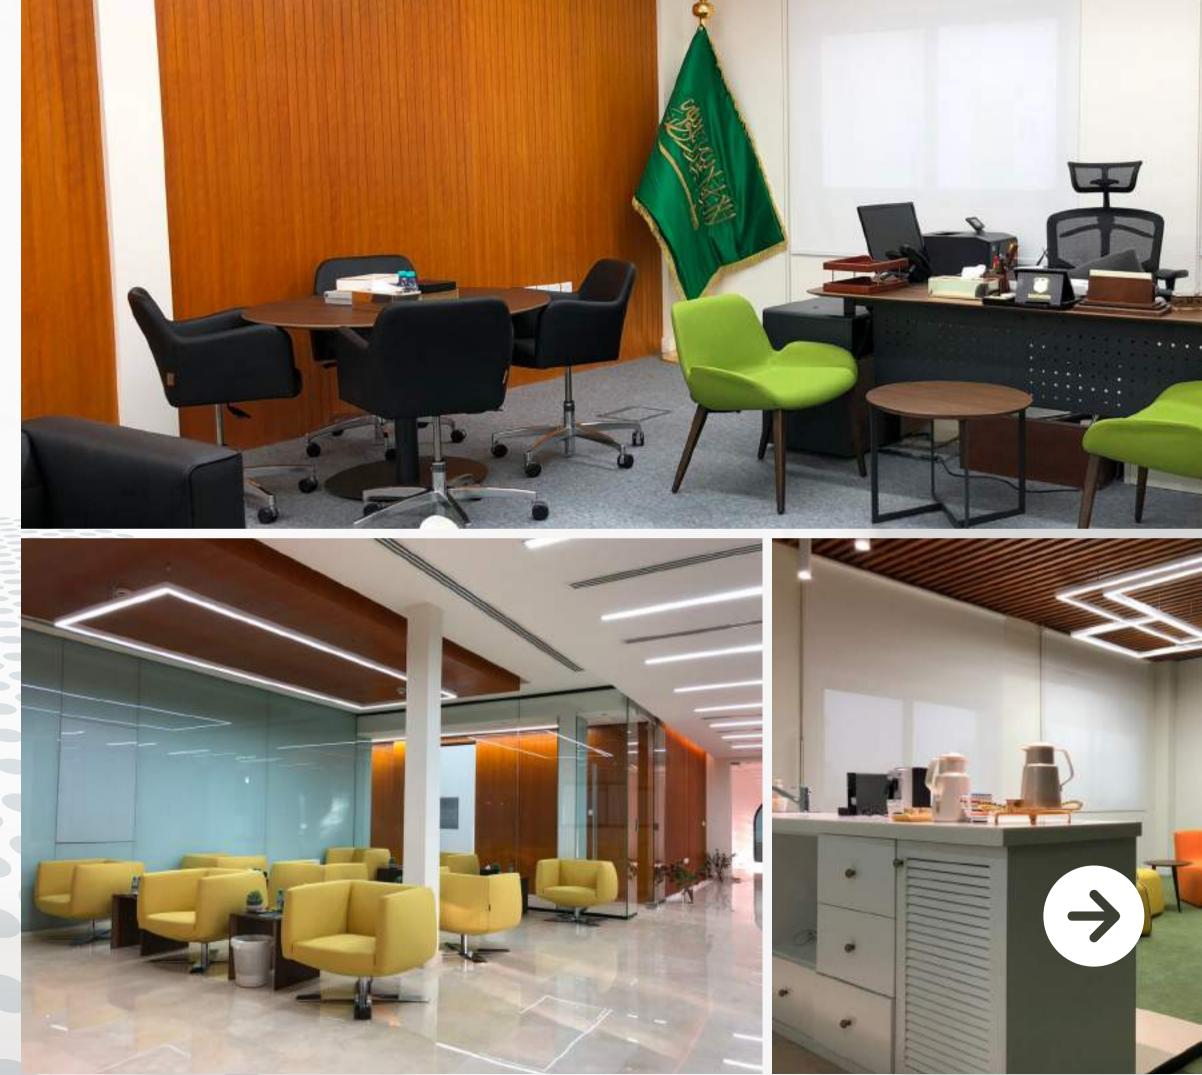

#### Al-Trabiyah Al-Islamiyah schools (TIS)

**Project : Renovation of primary and** admin building **Project description : This project** included high level of finishing for various finishing and interior activities such as, marble flooring and wall, wooden cladding, glass and wooden partetions, customized lighting and other activities.



### OUR PROJECT



### **PROJECT** : **RENOVATION OF** PRIMARY AND ADMIN BUILDING







## FIT OUT

#### ADMIN BUILDING MODERNIZATION









# Al-Trabiyah Al-Islamiyah schools (TIS)

Bathrooms modernization





# Al-Trabiyah Al-Islamiyah schools (TIS)

Stage entrance modernization





#### STAGE ENTRANCE MODERNIZATION