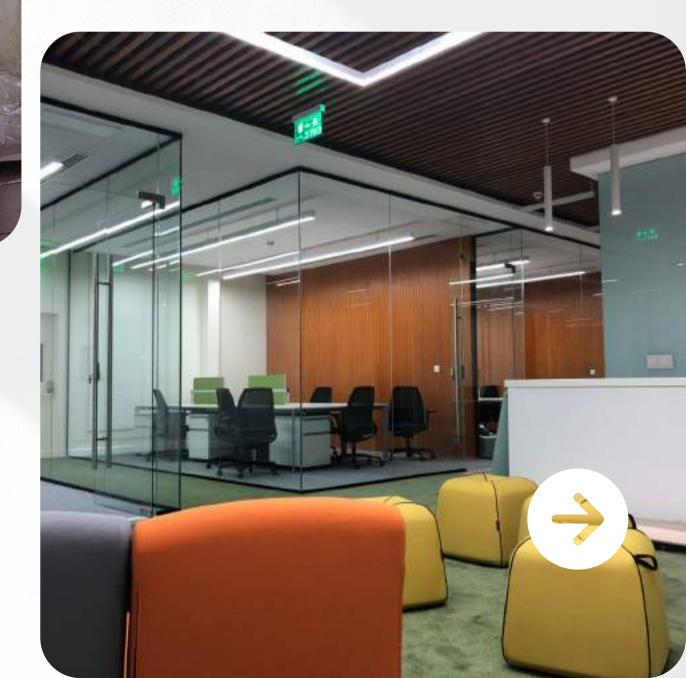

#### Al-Trabiyah Al-Islamiyah schools (TIS)

**Project : Renovation of primary and** admin building **Project description : This project** included high level of finishing for various finishing and interior activities such as, marble flooring and wall, wooden cladding, glass and wooden partetions, customized lighting and other activities.



### OUR PROJECT



### **PROJECT** : **RENOVATION OF** PRIMARY AND ADMIN BUILDING







## FIT OUT

#### ADMIN BUILDING MODERNIZATION









# Al-Trabiyah Al-Islamiyah schools (TIS)

Bathrooms modernization





# Al-Trabiyah Al-Islamiyah schools (TIS)

Stage entrance modernization





#### STAGE ENTRANCE MODERNIZATION