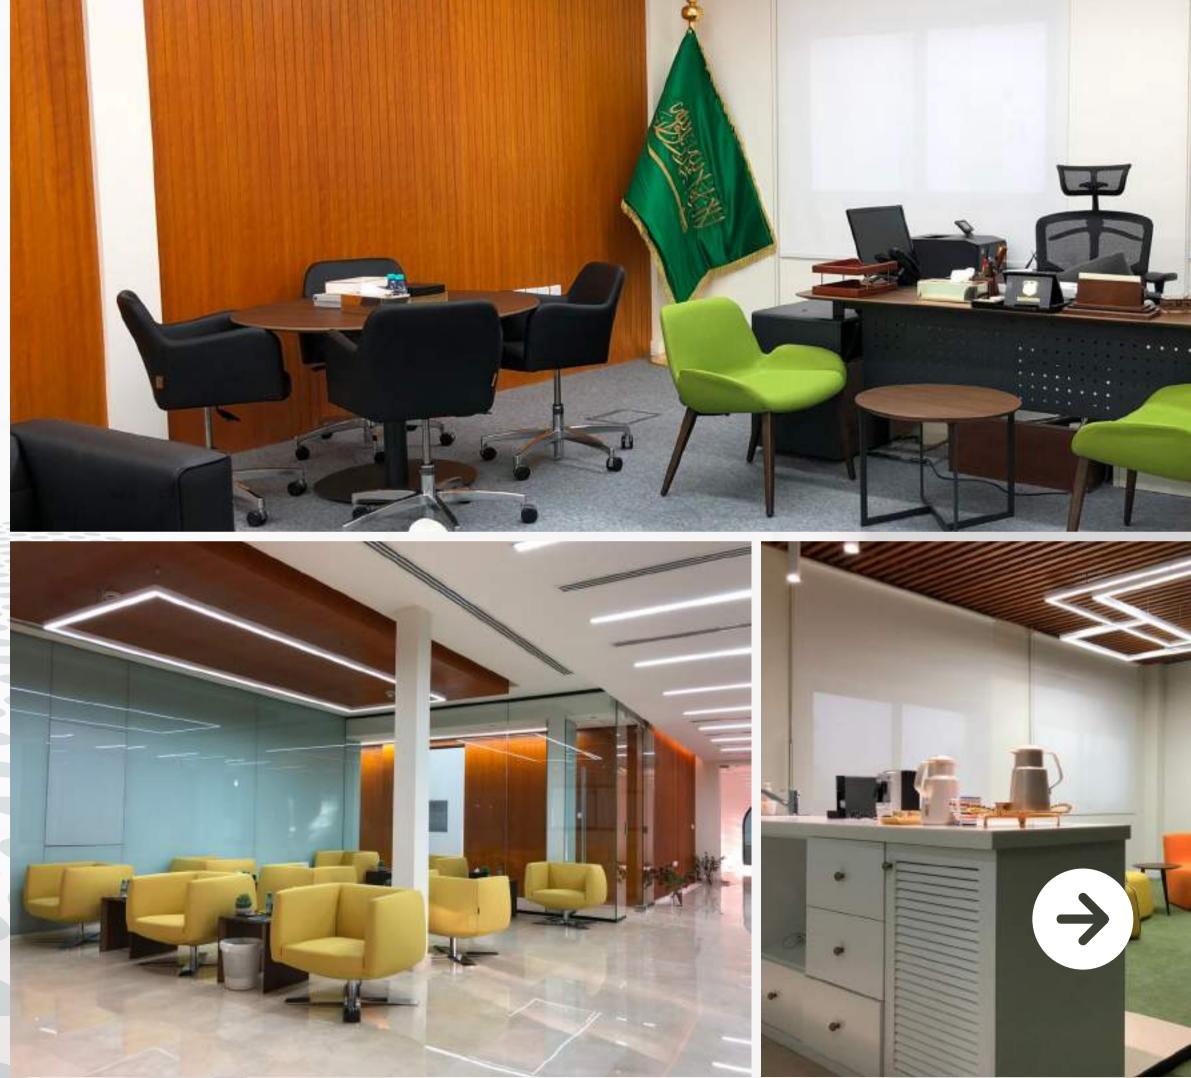

#### Al-Trabiyah Al-Islamiyah schools (TIS)

**Project : Renovation of primary and** admin building **Project description : This project** included high level of finishing for various finishing and interior activities such as, marble flooring and wall, wooden cladding, glass and wooden partetions, customized lighting and other activities.



### OUR PROJECT



### **PROJECT** : **RENOVATION OF** PRIMARY AND ADMIN BUILDING







## FIT OUT

#### ADMIN BUILDING MODERNIZATION









# Al-Trabiyah Al-Islamiyah schools (TIS)

Bathrooms modernization





# Al-Trabiyah Al-Islamiyah schools (TIS)

Stage entrance modernization





#### STAGE ENTRANCE MODERNIZATION