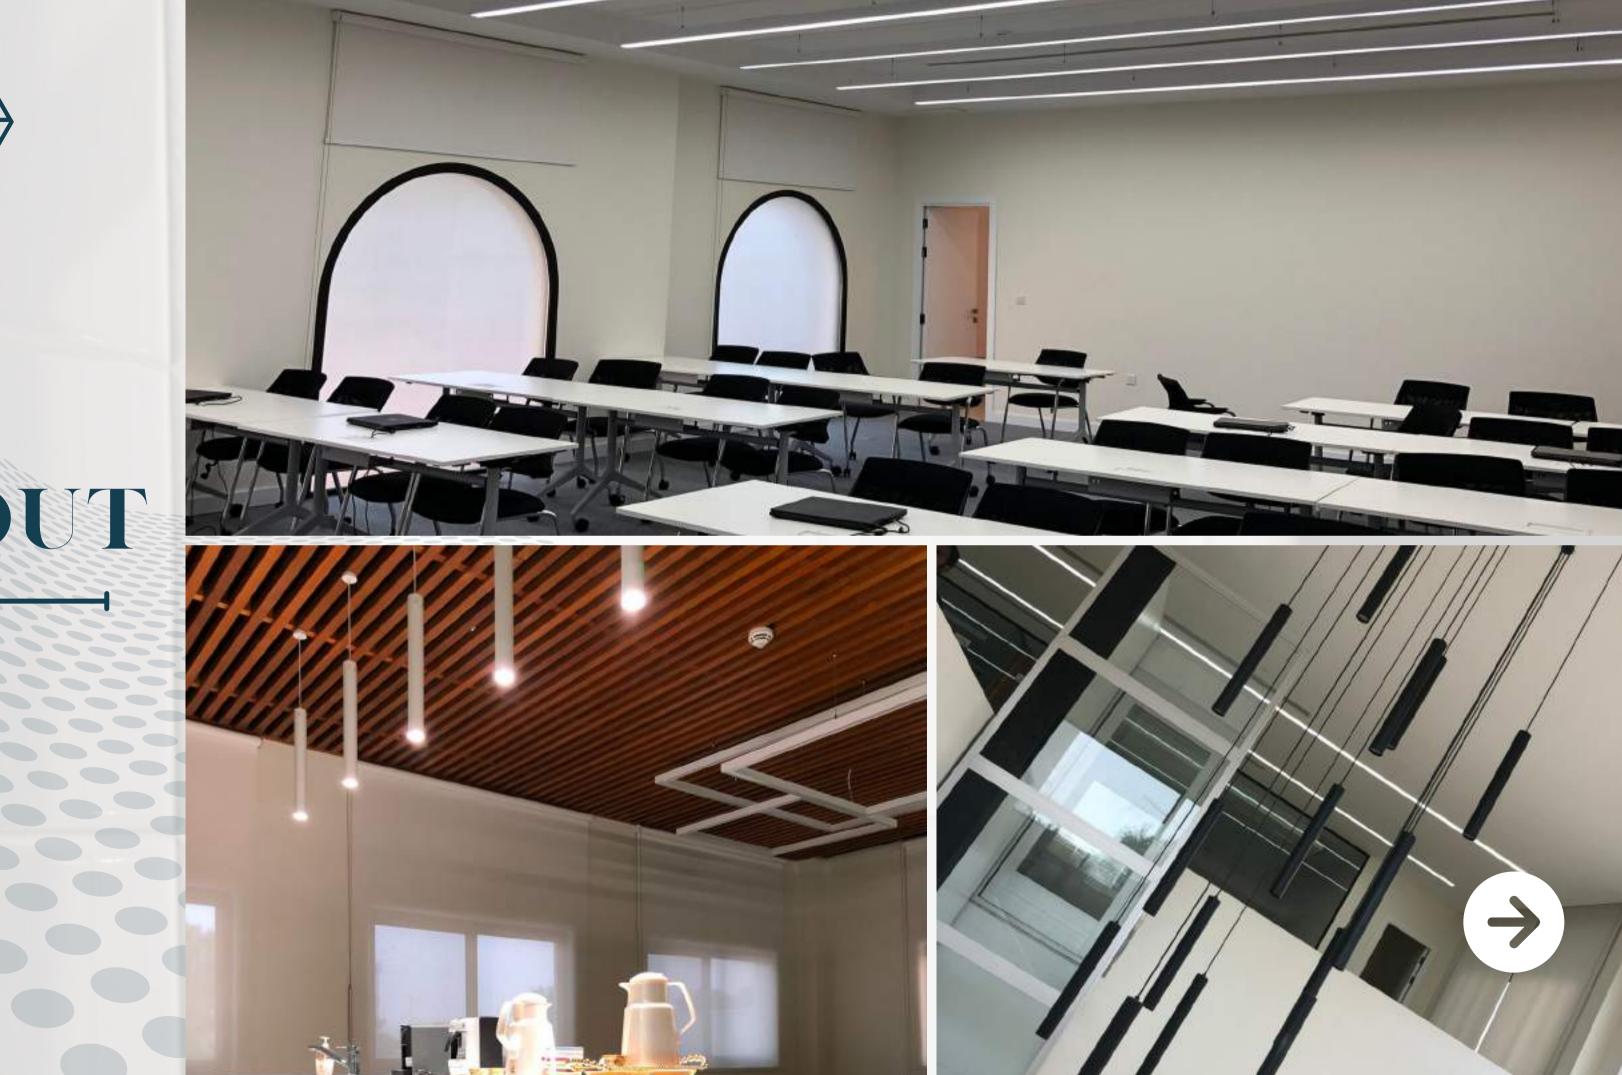

#### Al-Trabiyah Al-Islamiyah schools (TIS)

**Project : Renovation of primary and** admin building **Project description : This project** included high level of finishing for various finishing and interior activities such as, marble flooring and wall, wooden cladding, glass and wooden partetions, customized lighting and other activities.



### OUR PROJECT



### **PROJECT** : **RENOVATION OF** PRIMARY AND ADMIN BUILDING







## FIT OUT

#### ADMIN BUILDING MODERNIZATION









# Al-Trabiyah Al-Islamiyah schools (TIS)

Bathrooms modernization





# Al-Trabiyah Al-Islamiyah schools (TIS)

Stage entrance modernization





#### STAGE ENTRANCE MODERNIZATION